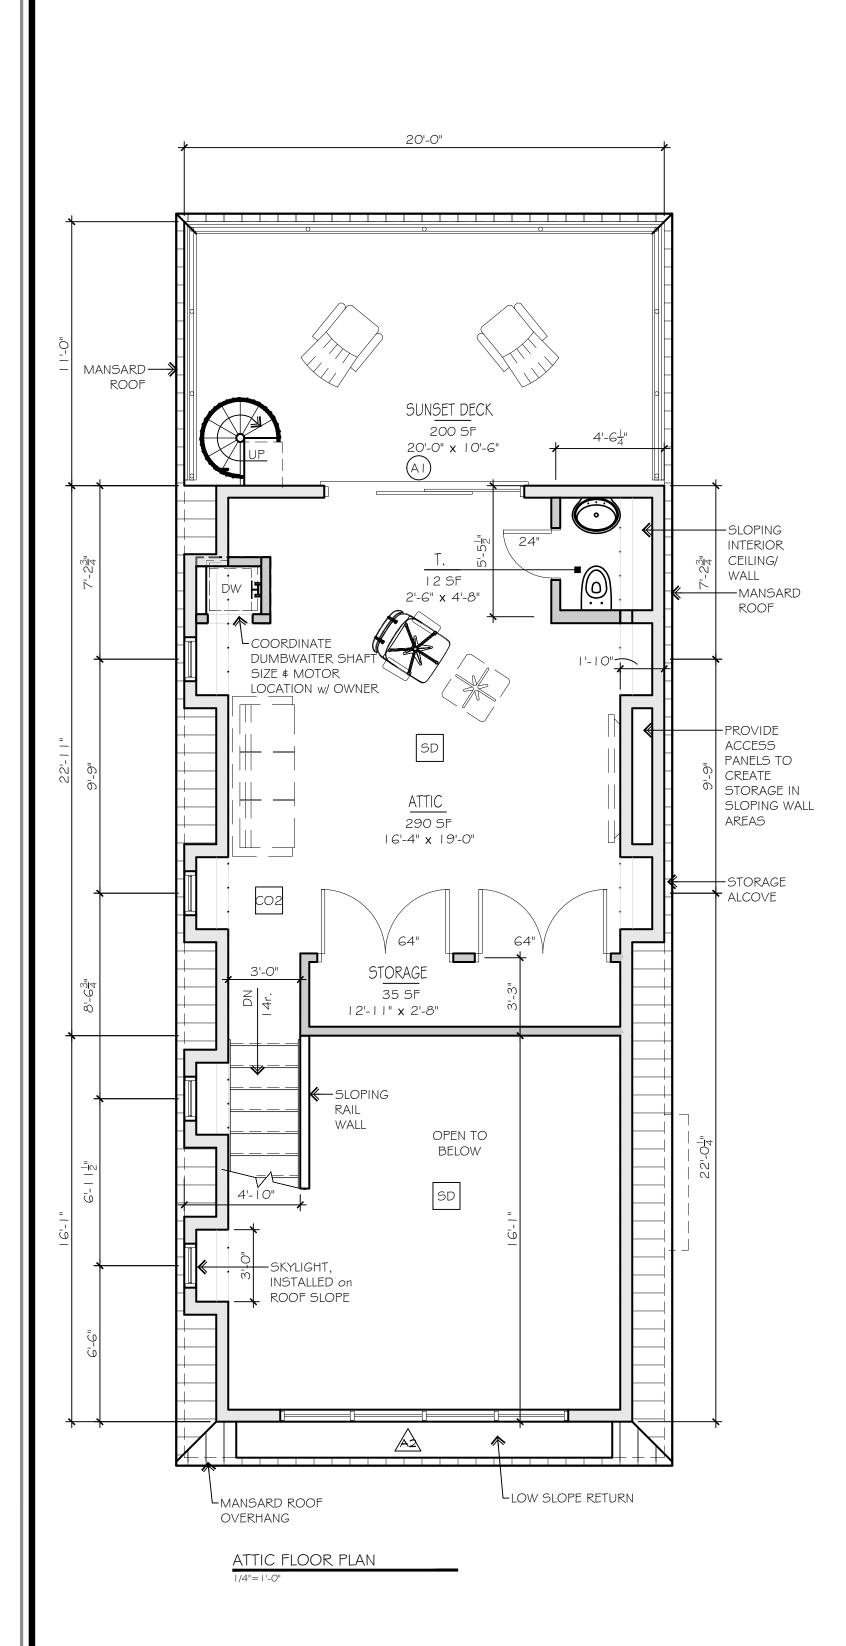

SD INTERCONNECTED. PLACE ON A CIRCUIT WITH A CEILING LIGHT. CARBON MONOXIDE CO2 DETECTOR, ON SAME CIRCUIT AS SMOKE DETECTORS.

> PROVIDE COMPLETE RESIDENTIAL SPRINKLER SYSTEM IN ACCORDANCE <u>WITH NFPA 13D, 2019.</u>