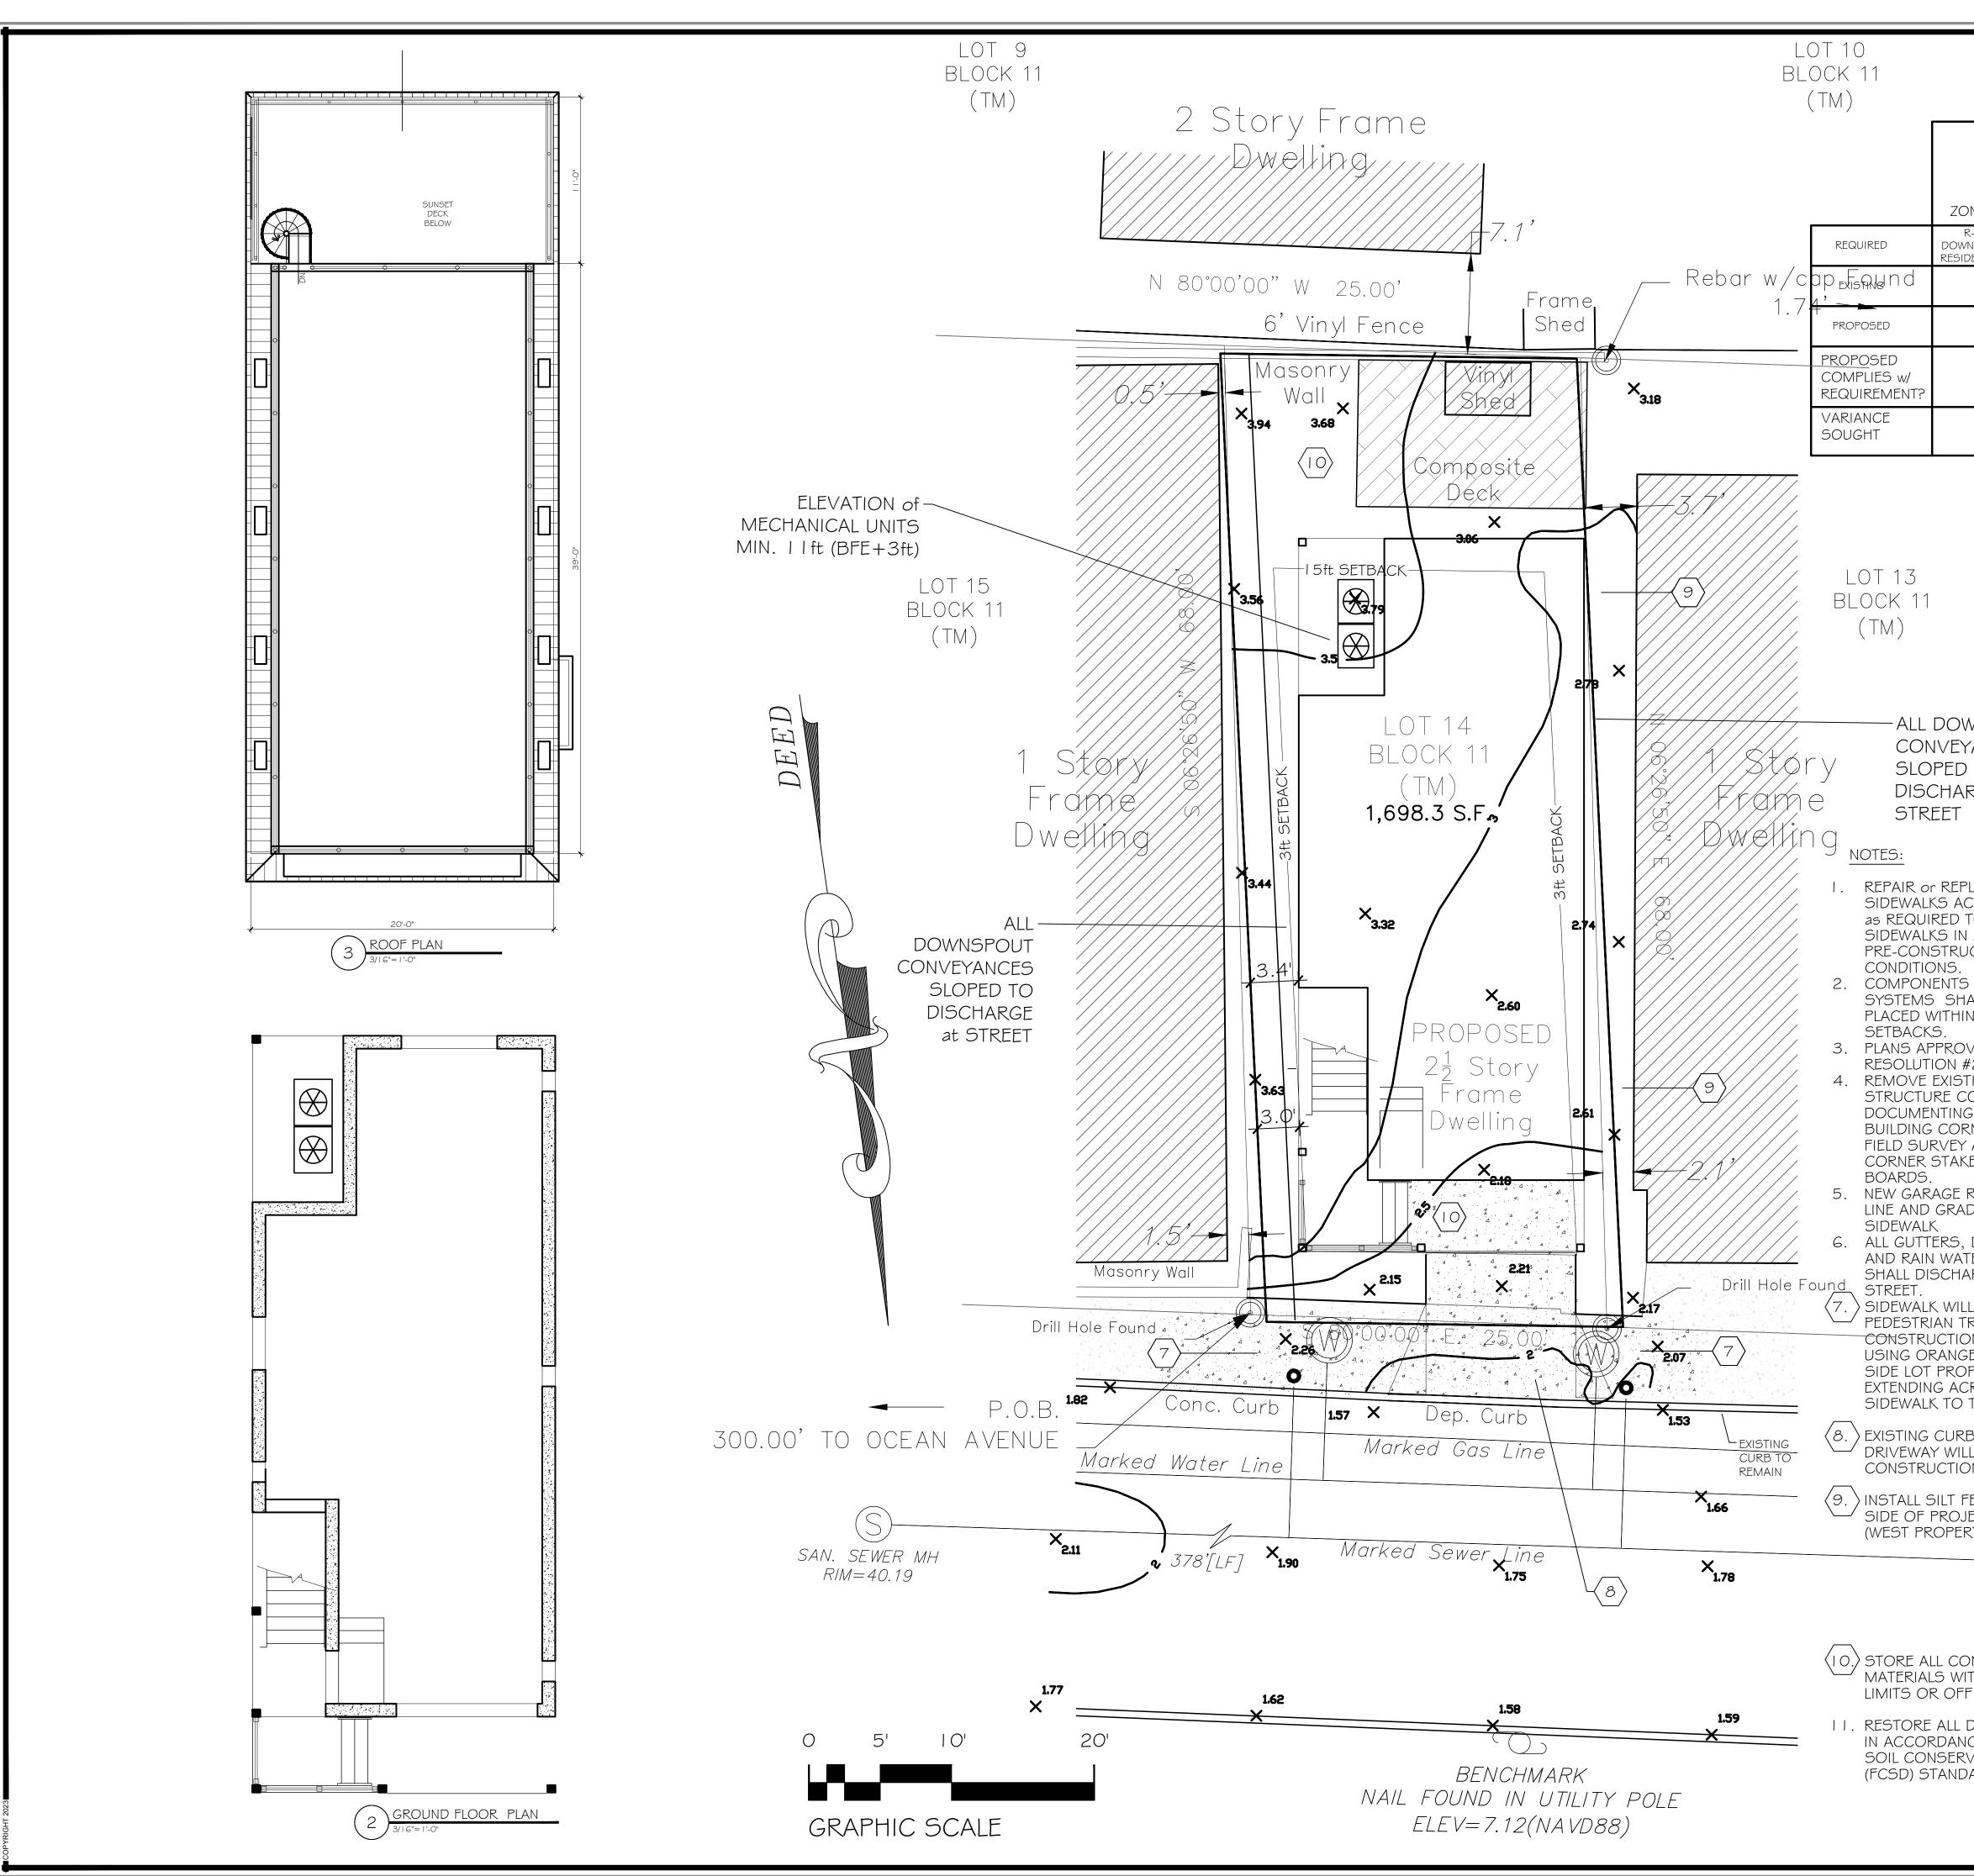

|                                                                                                                                                                                                                                             |                                                                                                                                                                                                                                                                                           |                                             |                                             |                                             |              |                                             |                                                        |                                                                    | GROUND LE<br>I st FLOOR<br>2nd FLOOR<br>ATTIC LEVE<br>TOTAL | 870sf<br>1000sf                |
|---------------------------------------------------------------------------------------------------------------------------------------------------------------------------------------------------------------------------------------------|-------------------------------------------------------------------------------------------------------------------------------------------------------------------------------------------------------------------------------------------------------------------------------------------|---------------------------------------------|---------------------------------------------|---------------------------------------------|--------------|---------------------------------------------|--------------------------------------------------------|--------------------------------------------------------------------|-------------------------------------------------------------|--------------------------------|
|                                                                                                                                                                                                                                             | USE                                                                                                                                                                                                                                                                                       |                                             | MINMIMUM YARD DIMENSIONS<br>SIDE YARD       |                                             |              |                                             |                                                        |                                                                    |                                                             |                                |
| zoning                                                                                                                                                                                                                                      |                                                                                                                                                                                                                                                                                           |                                             | FRONT<br>SETBACK                            | SETB<br>EITHER                              | ACKS<br>BOTH | REAR<br>SETBACK                             | MAXIMUM<br>BUILDING                                    | MAXIMUM<br>BUILDING                                                | LOT                                                         | MINIMUM<br>GFA TOTAL           |
| R-3<br>DWNTOWN                                                                                                                                                                                                                              | SINGLE                                                                                                                                                                                                                                                                                    | LOT SIZE                                    | 5-12ft                                      | SIDE<br>3ft                                 | SIDES<br>6ft | I 5ft                                       | HEIGHT<br>BASE 38ft<br>*94.22%=35.8ft                  | 50%                                                                | 70%                                                         | 880sf                          |
| BIDENTIAL                                                                                                                                                                                                                                   |                                                                                                                                                                                                                                                                                           | 696sf                                       | 10.2'                                       | 0.1ft                                       | 4.7ft        | 12.6ft                                      | (BFE=8ft +3ft)<br>±28ft                                | 3'x45'<br>DECK 70sf<br>=38.6%                                      | ±40%                                                        | 70sf                           |
|                                                                                                                                                                                                                                             |                                                                                                                                                                                                                                                                                           | (94.22%)<br>  696sf<br>(UNCHANGED)          | 5.3'                                        | O. I ft<br>(UNCHANGED)                      | 3.1ft        | I 2.6ft<br>(UNCHANGED)                      | 38'-0"<br>2 STORIES +<br>ATTIC                         | = 30.6%<br>696sf<br>(SHADED AREA)<br>= 4   .3%                     | 20'x50'sf<br>=58.9%                                         | 3134sf                         |
|                                                                                                                                                                                                                                             | YES                                                                                                                                                                                                                                                                                       | NO                                          | YES                                         | NO                                          | NO           | NO                                          | YES                                                    | YES                                                                | YES                                                         | YES                            |
|                                                                                                                                                                                                                                             | NO                                                                                                                                                                                                                                                                                        | EXISTING<br>NON-<br>CONFORMING<br>TO REMAIN | NO                                          | EXISTING<br>NON-<br>CONFORMING<br>TO REMAIN | YES          | EXISTING<br>NON-<br>CONFORMING<br>TO REMAIN | NO                                                     | NO                                                                 | NO                                                          | NO                             |
| ACROSE<br>TO MA<br>IN AT LEA<br>UCTION<br>S<br>IS of ME<br>HALL NO<br>HALL NO<br>HALL NO<br>HALL NO<br>HALL NO<br>STING P<br>COMPLE<br>NG EXIST<br>ORNERS                                                                                   | ES<br>EXISTING<br>PROPERT<br>INTAIN<br>AST<br>ECHANICAL<br>DT BE<br>PERTY LINE<br>Y LOCAL<br>-09.<br>-1/2 STOR<br>ETELY, AFTE                                                                                                                                                             | YER                                         | EX WATER<br>METER<br>TOP C<br>CURB<br>2.59' | H-G<br>C<br>f                               | BLDG W       | FRONT                                       |                                                        | FENTRANCE<br>DECK & ST<br>NOT SHOV<br>FOR CLARI                    | EPS<br>VN                                                   |                                |
| KES AN<br>E RAMP<br>ADE OF<br>6, DOWN<br>ATER LEA<br>ARGE T<br>ILL BE C<br>TRAFFIC<br>ION OPE<br>IGE FENC<br>OPERTY<br>ACROSS<br>D THE S<br>RB CUT<br>ILL BE U<br>ION ENT<br>FENCE<br>DJECT DI<br>ERTY LIN                                  | D BATTER<br>TO MEET<br>EXISTING<br>ISPOUTS<br>ADERS<br>O THE<br>LOSED TO<br>DURING<br>ERATIONS<br>CING ALON<br>LINES,<br>THE<br>TREET.<br>AND<br>ISED AS A<br>RANCE.<br>ALONG LOV                                                                                                         | G<br>M<br>DE<br>MH                          |                                             | 2.09'<br>URB-<br>: 1 2<br>MAX               | GRA<br>EXIS  | EWAY CURB                                   | CURB                                                   | a<br>a<br>a<br>a<br>a<br>a<br>a<br>a<br>a<br>a<br>a<br>a<br>a<br>a |                                                             | BLDG<br>WALL                   |
| AKES AN<br>E RAMP<br>ADE OF<br>ADE OF<br>ADE OF<br>ATER LEA<br>ATER LEA<br>ATER LEA<br>ARGE T<br>ILL BE C<br>TRAFFIC<br>ION OPE<br>IGE FENC<br>OPERTY<br>ACROSS<br>D THE S<br>RB CUT<br>ILL BE U<br>ION ENT<br>FENCE A<br>DISTUR<br>NCE WIT | D BATTER<br>TO MEET<br>EXISTING<br>ISPOUTS<br>ADERS<br>O THE<br>LOSED TO<br>DURING<br>ERATIONS<br>CING ALON<br>LINES,<br>THE<br>TREET.<br>AND<br>ISED AS A<br>RANCE.<br>ALONG LOV<br>STURBANCIE).<br>-<br>SEWER<br>IM = 40.19<br>JCTION<br>ROPERTY<br>RBED AREA<br>H FREEHO<br>N DISTRICT | G<br>MH<br>S<br>LD                          | CURB<br>FLARED C<br>SLOPE @ 1               | 2.09'<br>URB<br>:12                         | GRA<br>EXIS  | RDER NN                                     | SLOPE @ 1:12<br>MAX<br>BOTT<br>CURB<br>DETAIL<br>Srian | anthey<br>ECT                                                      | DATE<br>SCALE<br>DRAWN<br>TITLE                             | WALL<br>EX WATER<br>METER<br>F |