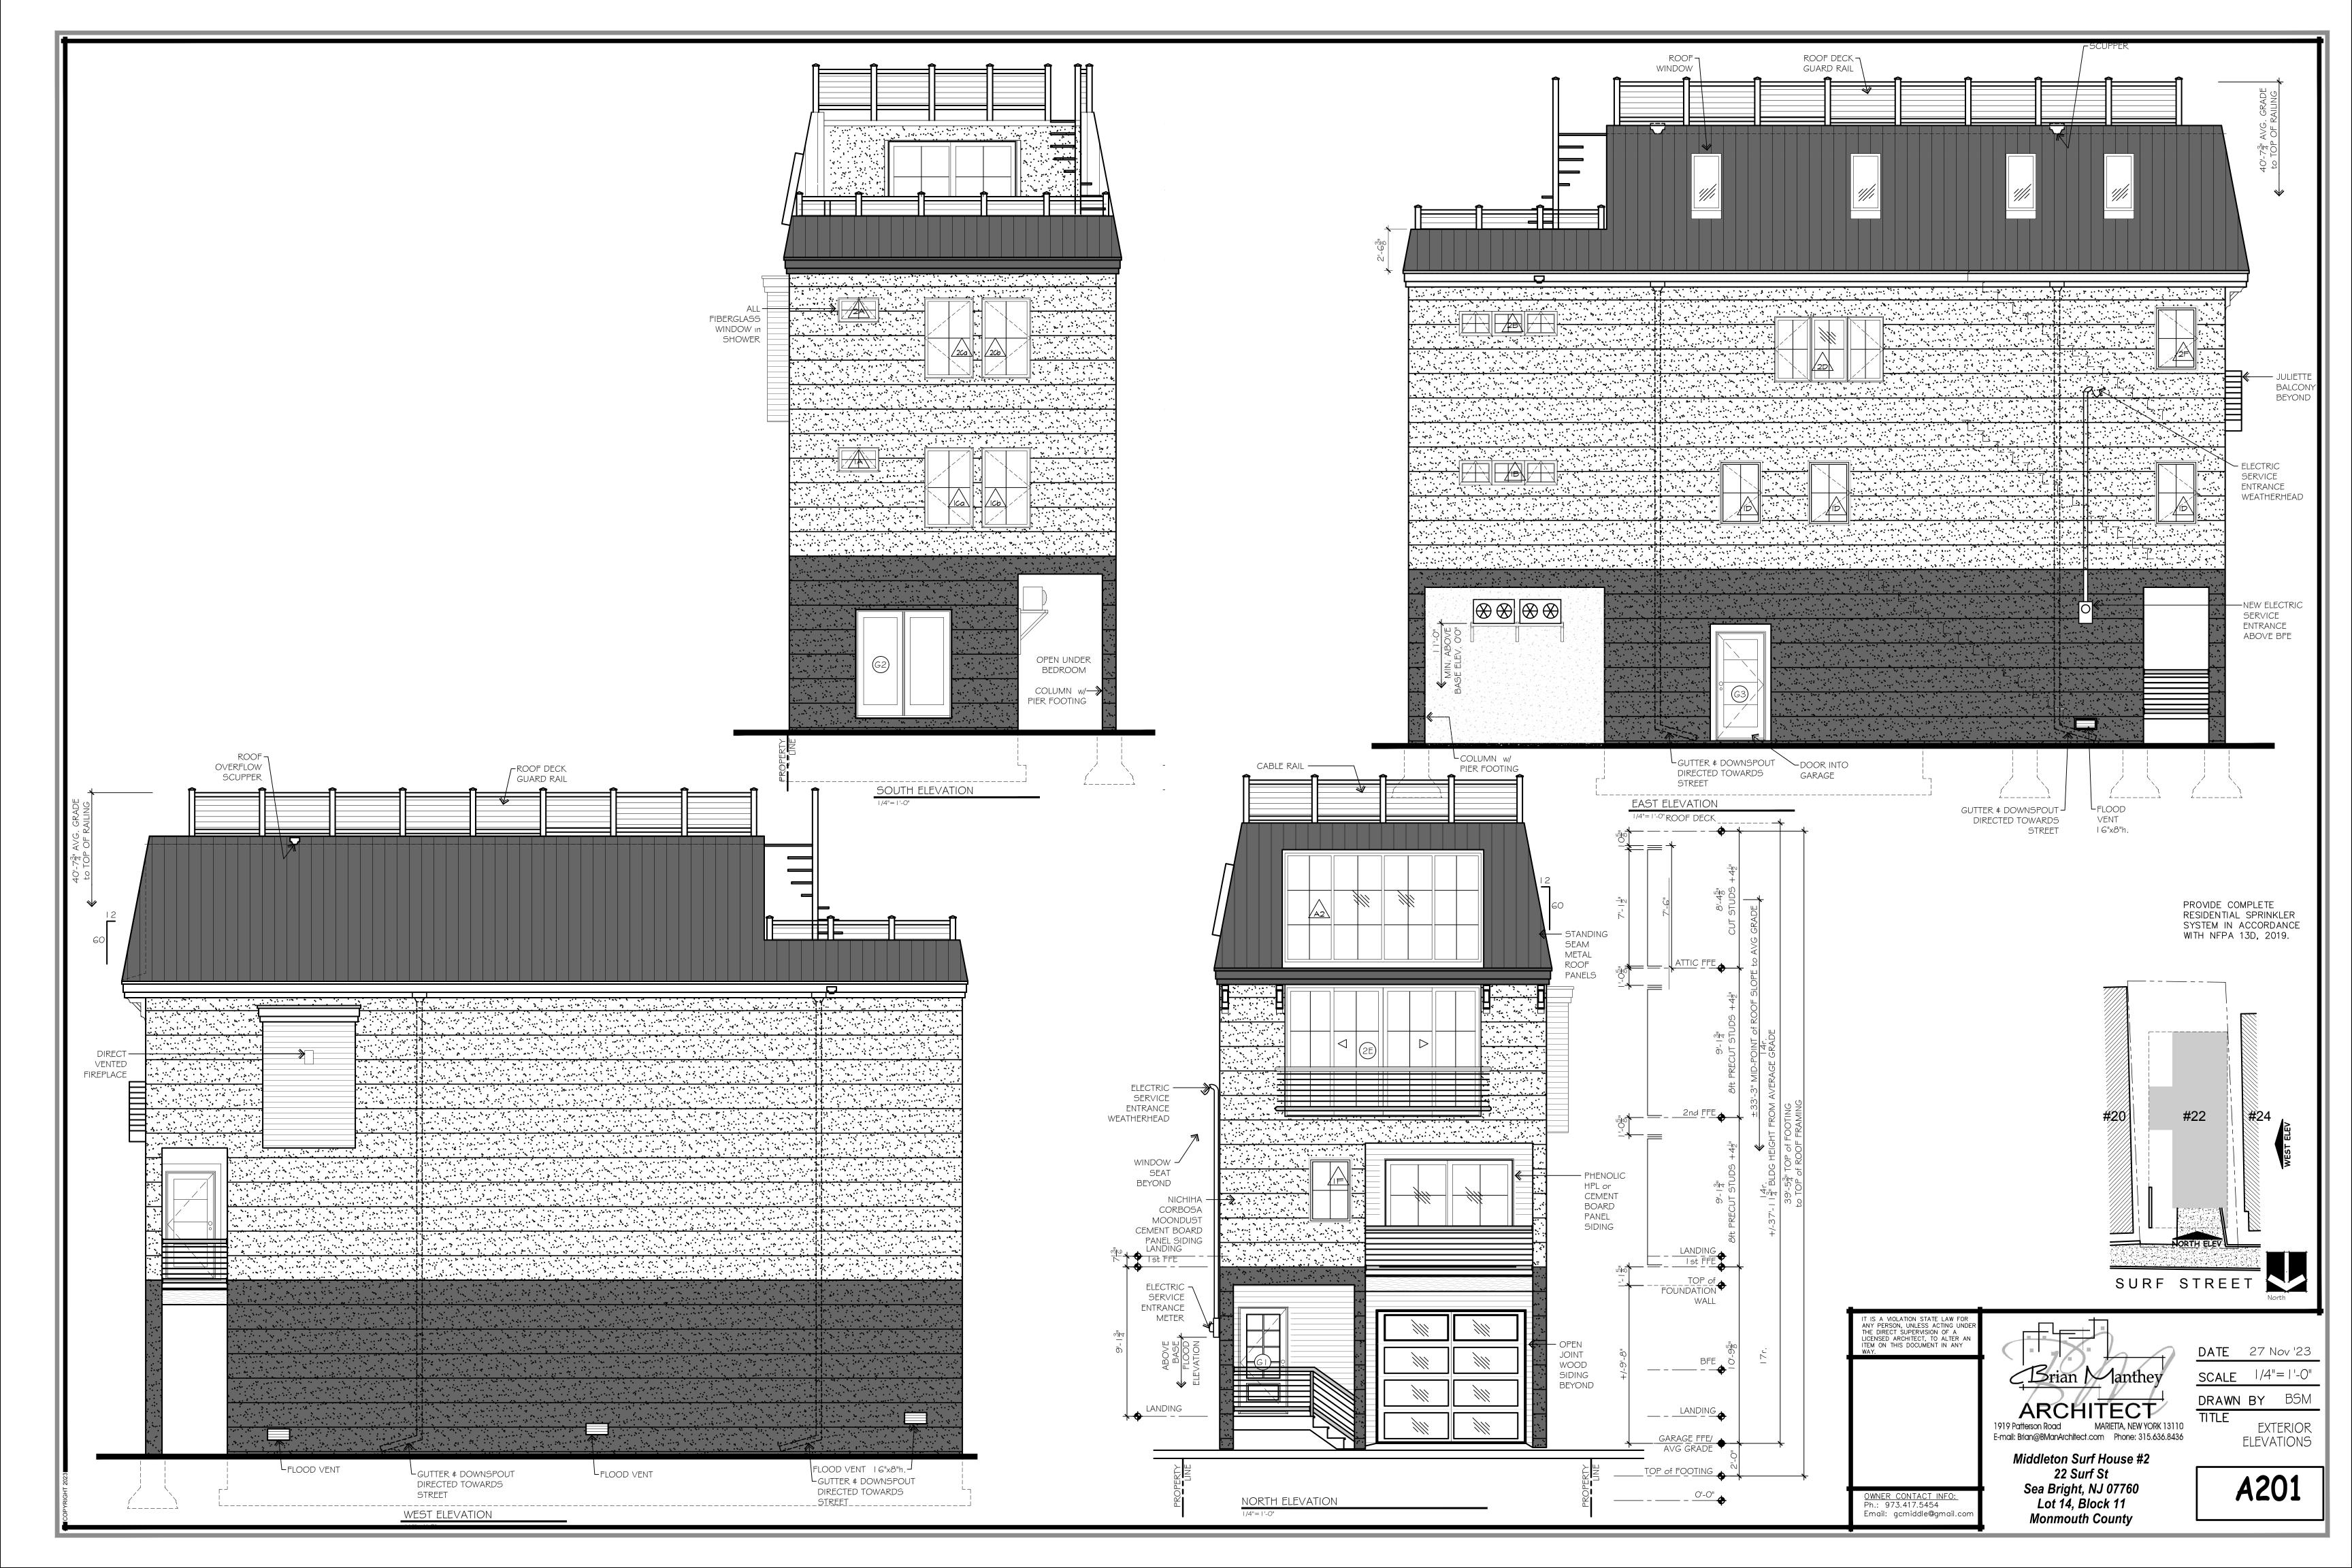

SD INTERCONNECTED. PLACE ON A CIRCUIT WITH A CEILING LIGHT. CARBON MONOXIDE CO2 DETECTOR, ON SAME CIRCUIT AS SMOKE DETECTORS.

> PROVIDE COMPLETE RESIDENTIAL SPRINKLER SYSTEM IN ACCORDANCE <u>WITH NFPA 13D, 2019.</u>