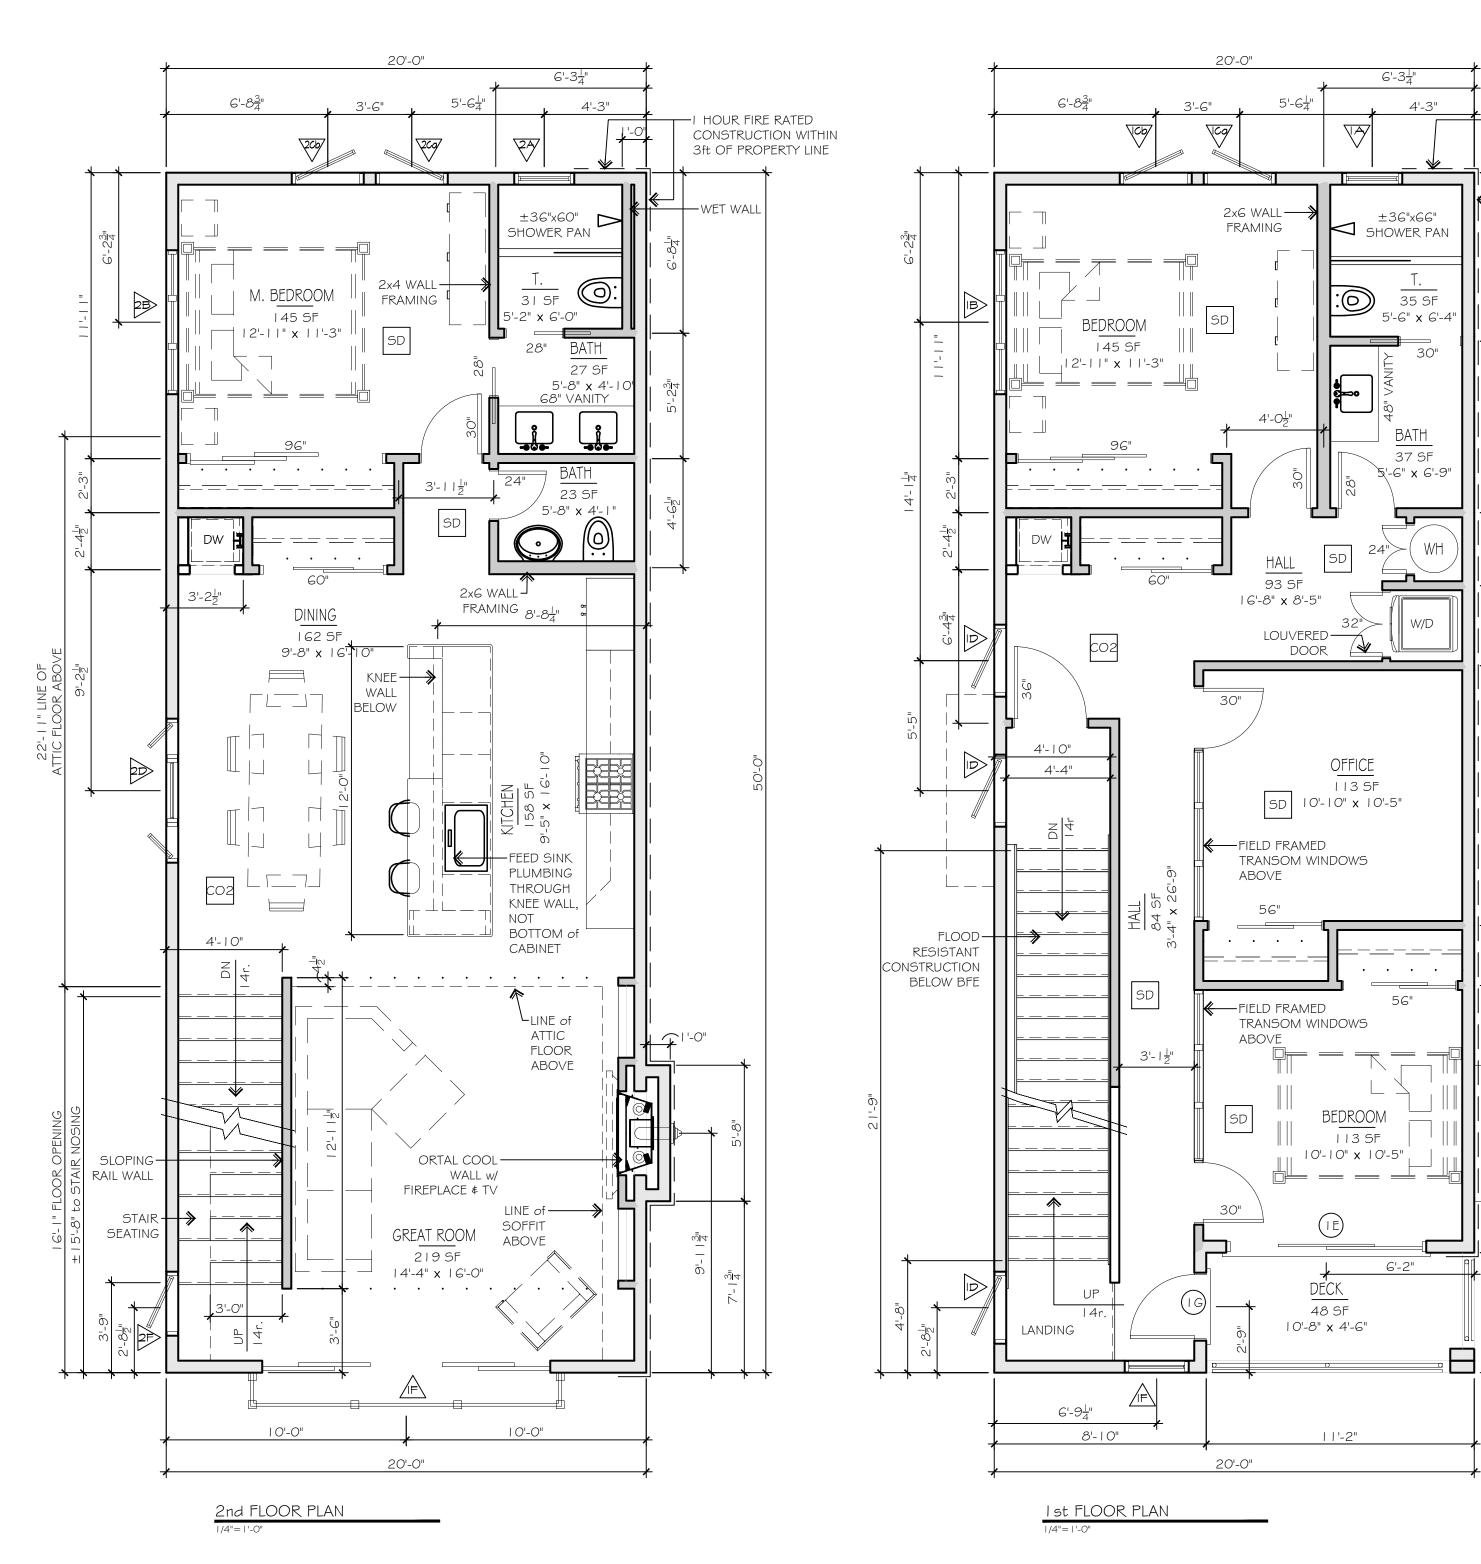

SD INTERCONNECTED. PLACE ON A CIRCUIT WITH A CEILING LIGHT. CARBON MONOXIDE CO2 DETECTOR, ON SAME CIRCUIT AS SMOKE DETECTORS.

> PROVIDE COMPLETE RESIDENTIAL SPRINKLER SYSTEM IN ACCORDANCE <u>WITH NFPA 13D, 2019.</u>