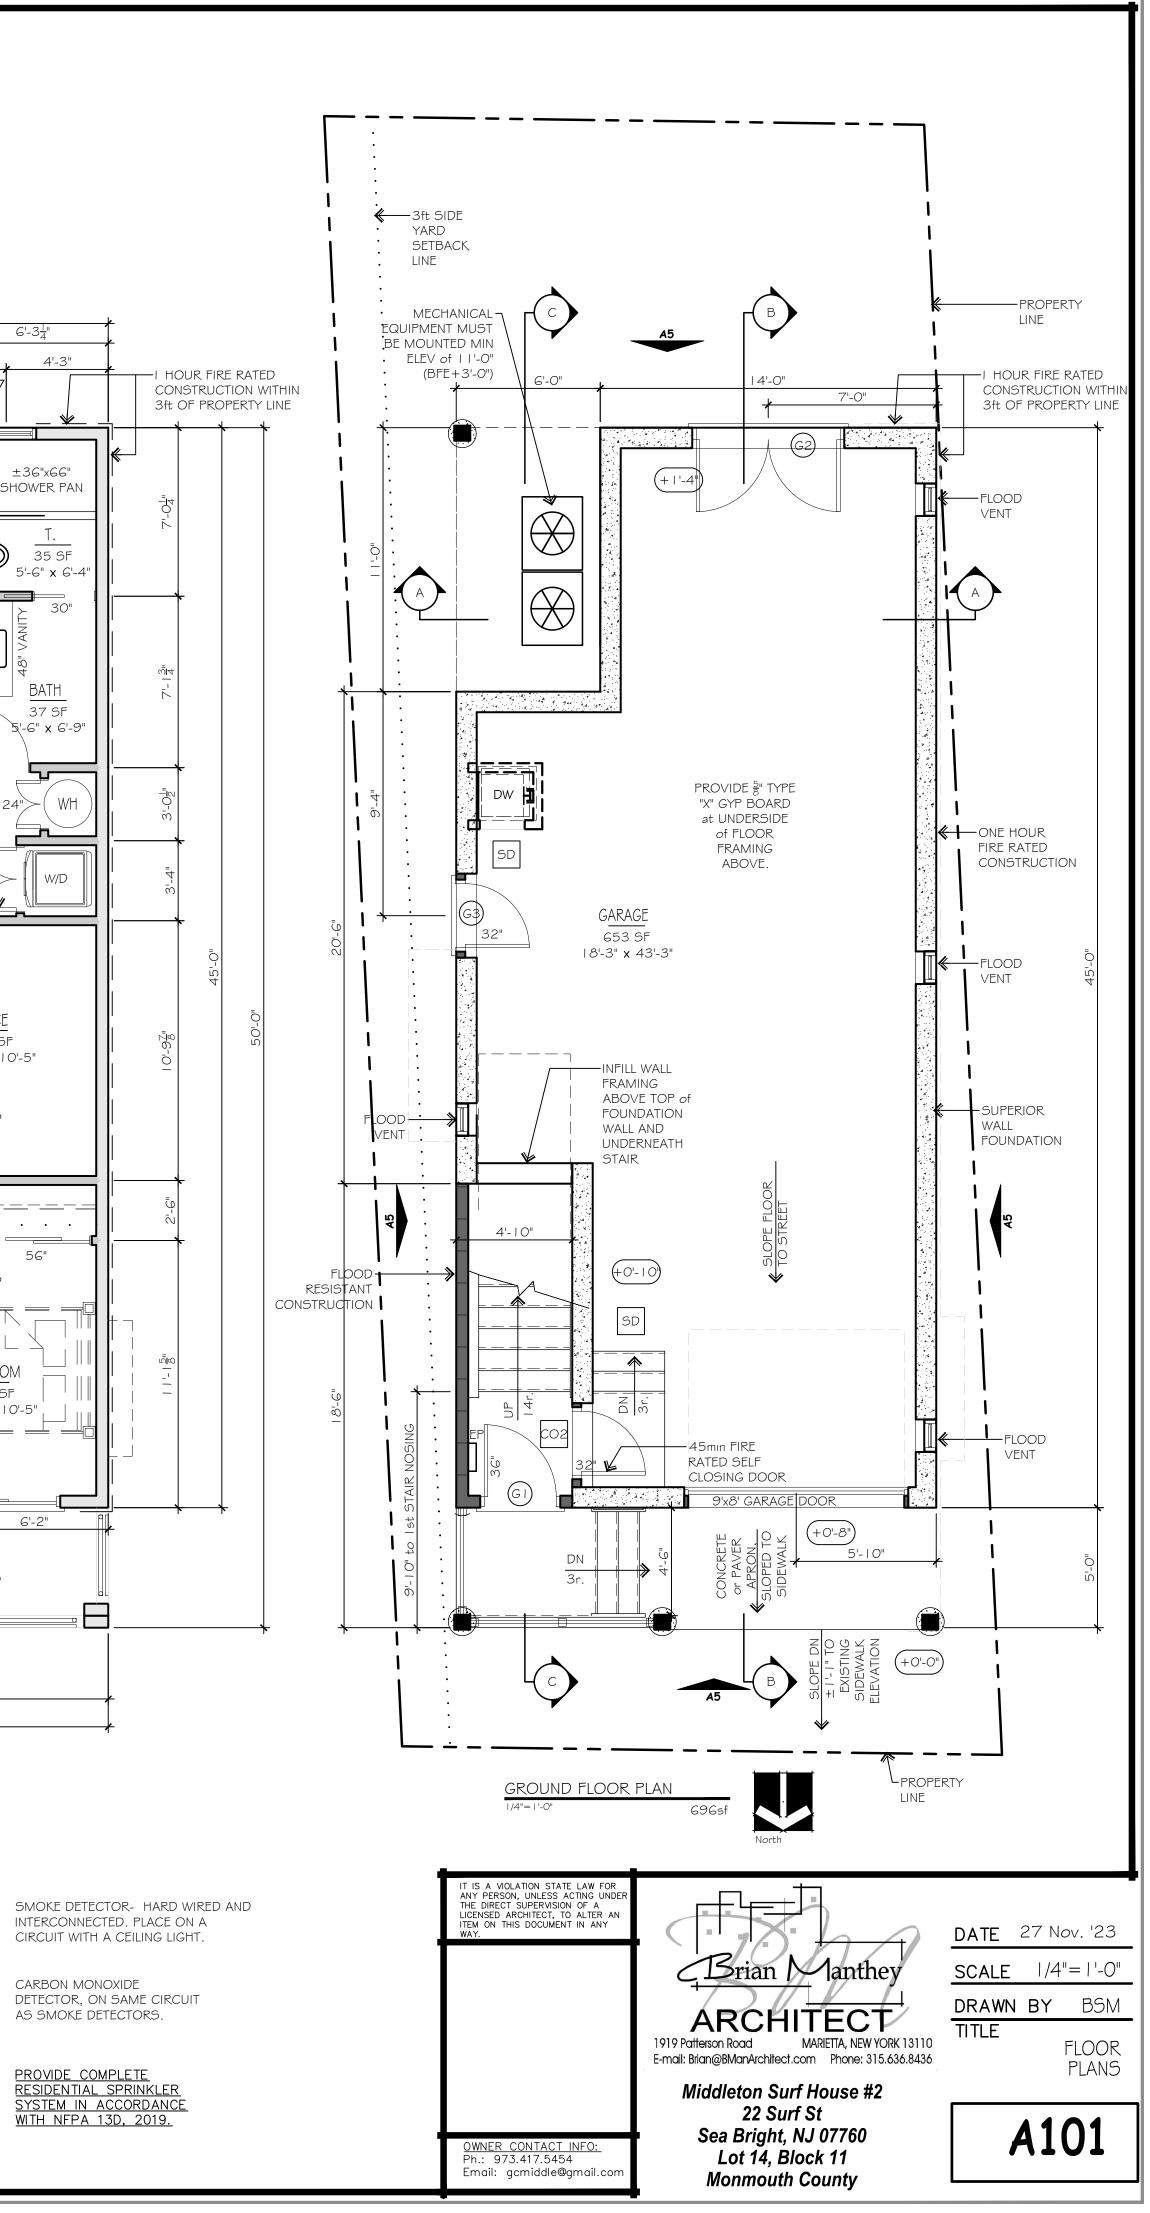

|                                                                                                                                                                                                                                             |                                                                                                                                                                                                                                                                                           |                                             |                                             |                                             |              |                                             |                                                        |                                                                    | GROUND LE<br>I st FLOOR<br>2nd FLOOR<br>ATTIC LEVE<br>TOTAL | 870sf<br>1000sf                |
|---------------------------------------------------------------------------------------------------------------------------------------------------------------------------------------------------------------------------------------------|-------------------------------------------------------------------------------------------------------------------------------------------------------------------------------------------------------------------------------------------------------------------------------------------|---------------------------------------------|---------------------------------------------|---------------------------------------------|--------------|---------------------------------------------|--------------------------------------------------------|--------------------------------------------------------------------|-------------------------------------------------------------|--------------------------------|
|                                                                                                                                                                                                                                             | USE                                                                                                                                                                                                                                                                                       |                                             | MINMIMUM YARD DIMENSIONS<br>SIDE YARD       |                                             |              |                                             |                                                        |                                                                    |                                                             |                                |
| zoning                                                                                                                                                                                                                                      |                                                                                                                                                                                                                                                                                           |                                             | FRONT<br>SETBACK                            | SETB<br>EITHER                              | ACKS<br>BOTH | REAR<br>SETBACK                             | MAXIMUM<br>BUILDING                                    | MAXIMUM<br>BUILDING                                                | LOT                                                         | MINIMUM<br>GFA TOTAL           |
| R-3<br>DWNTOWN                                                                                                                                                                                                                              | SINGLE                                                                                                                                                                                                                                                                                    | LOT SIZE                                    | 5-12ft                                      | SIDE<br>3ft                                 | SIDES<br>6ft | I 5ft                                       | HEIGHT<br>BASE 38ft<br>*94.22%=35.8ft                  | 50%                                                                | 70%                                                         | 880sf                          |
| BIDENTIAL                                                                                                                                                                                                                                   |                                                                                                                                                                                                                                                                                           | 696sf                                       | 10.2'                                       | 0.1ft                                       | 4.7ft        | 12.6ft                                      | (BFE=8ft +3ft)<br>±28ft                                | 3'x45'<br>DECK 70sf<br>=38.6%                                      | ±40%                                                        | 70sf                           |
|                                                                                                                                                                                                                                             |                                                                                                                                                                                                                                                                                           | (94.22%)<br>  696sf<br>(UNCHANGED)          | 5.3'                                        | O. I ft<br>(UNCHANGED)                      | 3.1ft        | I 2.6ft<br>(UNCHANGED)                      | 38'-0"<br>2 STORIES +<br>ATTIC                         | = 30.6%<br>696sf<br>(SHADED AREA)<br>= 4   .3%                     | 20'x50'sf<br>=58.9%                                         | 3134sf                         |
|                                                                                                                                                                                                                                             | YES                                                                                                                                                                                                                                                                                       | NO                                          | YES                                         | NO                                          | NO           | NO                                          | YES                                                    | YES                                                                | YES                                                         | YES                            |
|                                                                                                                                                                                                                                             | NO                                                                                                                                                                                                                                                                                        | EXISTING<br>NON-<br>CONFORMING<br>TO REMAIN | NO                                          | EXISTING<br>NON-<br>CONFORMING<br>TO REMAIN | YES          | EXISTING<br>NON-<br>CONFORMING<br>TO REMAIN | NO                                                     | NO                                                                 | NO                                                          | NO                             |
| ACROSE<br>TO MA<br>IN AT LEA<br>UCTION<br>S<br>IS of ME<br>HALL NO<br>HALL NO<br>HALL NO<br>HALL NO<br>HALL NO<br>STING P<br>COMPLE<br>NG EXIST<br>ORNERS                                                                                   | ES<br>EXISTING<br>PROPERT<br>INTAIN<br>AST<br>ECHANICAL<br>DT BE<br>PERTY LINE<br>Y LOCAL<br>-09.<br>-1/2 STOR<br>ETELY, AFTE                                                                                                                                                             | YER                                         | EX WATER<br>METER<br>TOP C<br>CURB<br>2.59' | H-G<br>C<br>f                               | BLDG W       | FRONT                                       |                                                        | FENTRANCE<br>DECK & ST<br>NOT SHOV<br>FOR CLARI                    | EPS<br>VN                                                   |                                |
| KES AN<br>E RAMP<br>ADE OF<br>6, DOWN<br>ATER LEA<br>ARGE T<br>ILL BE C<br>TRAFFIC<br>ION OPE<br>IGE FENC<br>OPERTY<br>ACROSS<br>D THE S<br>RB CUT<br>ILL BE U<br>ION ENT<br>FENCE<br>DJECT DI<br>ERTY LIN                                  | D BATTER<br>TO MEET<br>EXISTING<br>ISPOUTS<br>ADERS<br>O THE<br>LOSED TO<br>DURING<br>ERATIONS<br>CING ALON<br>LINES,<br>THE<br>TREET.<br>AND<br>ISED AS A<br>RANCE.<br>ALONG LOV                                                                                                         | G<br>M<br>DE<br>MH                          |                                             | 2.09'<br>URB-<br>: 1 2<br>MAX               | GRA<br>EXIS  | EWAY CURB                                   | CURB                                                   | a<br>a<br>a<br>a<br>a<br>a<br>a<br>a<br>a<br>a<br>a<br>a<br>a<br>a |                                                             | BLDG<br>WALL                   |
| AKES AN<br>E RAMP<br>ADE OF<br>ADE OF<br>ADE OF<br>ATER LEA<br>ATER LEA<br>ATER LEA<br>ARGE T<br>ILL BE C<br>TRAFFIC<br>ION OPE<br>IGE FENC<br>OPERTY<br>ACROSS<br>D THE S<br>RB CUT<br>ILL BE U<br>ION ENT<br>FENCE A<br>DISTUR<br>NCE WIT | D BATTER<br>TO MEET<br>EXISTING<br>ISPOUTS<br>ADERS<br>O THE<br>LOSED TO<br>DURING<br>ERATIONS<br>CING ALON<br>LINES,<br>THE<br>TREET.<br>AND<br>ISED AS A<br>RANCE.<br>ALONG LOV<br>STURBANCIE).<br>-<br>SEWER<br>IM = 40.19<br>JCTION<br>ROPERTY<br>RBED AREA<br>H FREEHO<br>N DISTRICT | G<br>MH<br>S<br>LD                          | CURB<br>FLARED C<br>SLOPE @ 1               | 2.09'<br>URB<br>:12                         | GRA<br>EXIS  | RDER NN                                     | SLOPE @ 1:12<br>MAX<br>BOTT<br>CURB<br>DETAIL<br>Srian | anthey<br>ECT                                                      | DATE<br>SCALE<br>DRAWN<br>TITLE                             | WALL<br>EX WATER<br>METER<br>F |

SD INTERCONNECTED. PLACE ON A CIRCUIT WITH A CEILING LIGHT. CARBON MONOXIDE CO2 DETECTOR, ON SAME CIRCUIT AS SMOKE DETECTORS.

> PROVIDE COMPLETE RESIDENTIAL SPRINKLER SYSTEM IN ACCORDANCE <u>WITH NFPA 13D, 2019.</u>